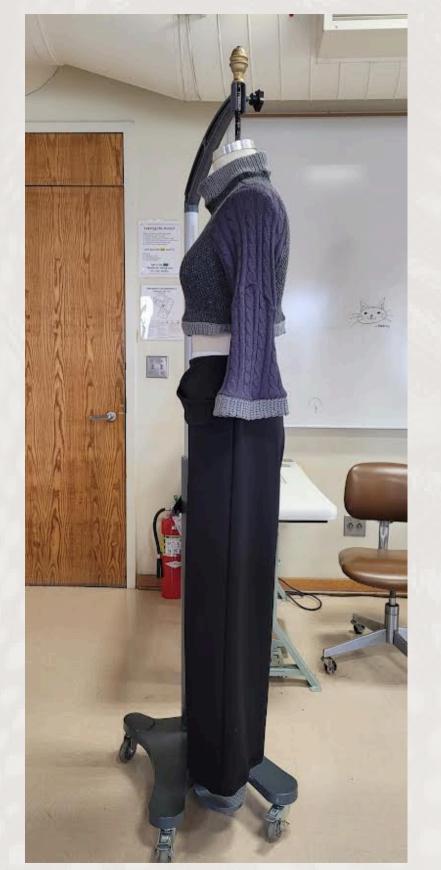

### Deadstock Merino Wool Interlock

100% merino wool \$36.00 / yd 200% stretch crosswise, 70% lengthwise

Black Knit pants attached to rectangular non-elastic waistband, waistband, decorative waistbands uses stretch of fabric Crepe Pants Quiet Cosmos A/W 2024 inserted at side seams and overlapping in front 2 pc decorative #1002 waistband non-functional buttons inseam pockets Gray Colorblock Sweater #1001 wide leg fit crochet ribbed mock neck, serge (514) all pieces cuffs, and waistband (includes crochet) same on front and back, pointed v-shape blind hem (503) form fitting bodice and open crochet, single row of alternating double crochet sleeve up to elbow Page 09 stitches and chain one