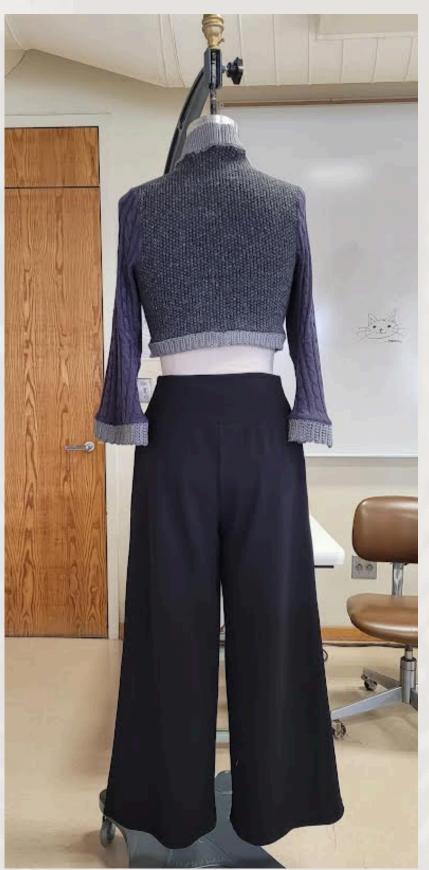

### Deadstock Merino Wool Interlock

100% merino wool \$36.00 / yd 200% stretch crosswise, 70% lengthwise

Black Knit pants attached to rectangular non-elastic waistband, waistband, decorative waistbands uses stretch of fabric Crepe Pants Quiet Cosmos A/W 2024 inserted at side seams and overlapping in front 2 pc decorative #1002 waistband non-functional buttons inseam pockets Gray Colorblock Sweater #1001 wide leg fit crochet ribbed mock neck, serge (514) all pieces cuffs, and waistband (includes crochet) same on front and back, pointed v-shape blind hem (503) form fitting bodice and open crochet, single row of alternating double crochet sleeve up to elbow Page 09 stitches and chain one

# OUR SAM PLES

Page 10