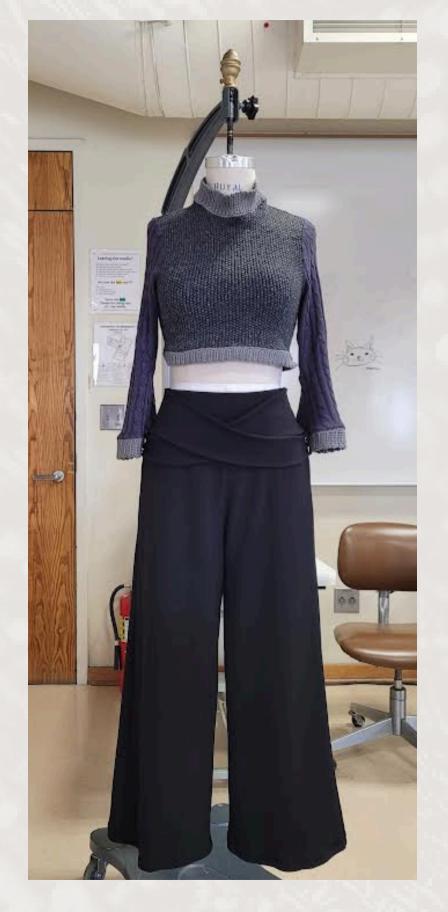

### Deadstock Merino Wool Interlock

100% merino wool \$36.00 / yd 200% stretch crosswise, 70% lengthwise

Black Knit pants attached to rectangular non-elastic waistband, waistband, decorative waistbands uses stretch of fabric Crepe Pants Quiet Cosmos A/W 2024 inserted at side seams and overlapping in front 2 pc decorative #1002 waistband non-functional buttons inseam pockets Gray Colorblock Sweater #1001 wide leg fit crochet ribbed mock neck, serge (514) all pieces cuffs, and waistband (includes crochet) same on front and back, pointed v-shape blind hem (503) form fitting bodice and open crochet, single row of alternating double crochet sleeve up to elbow Page 09 stitches and chain one

# OUR SAM PLES

Page 10