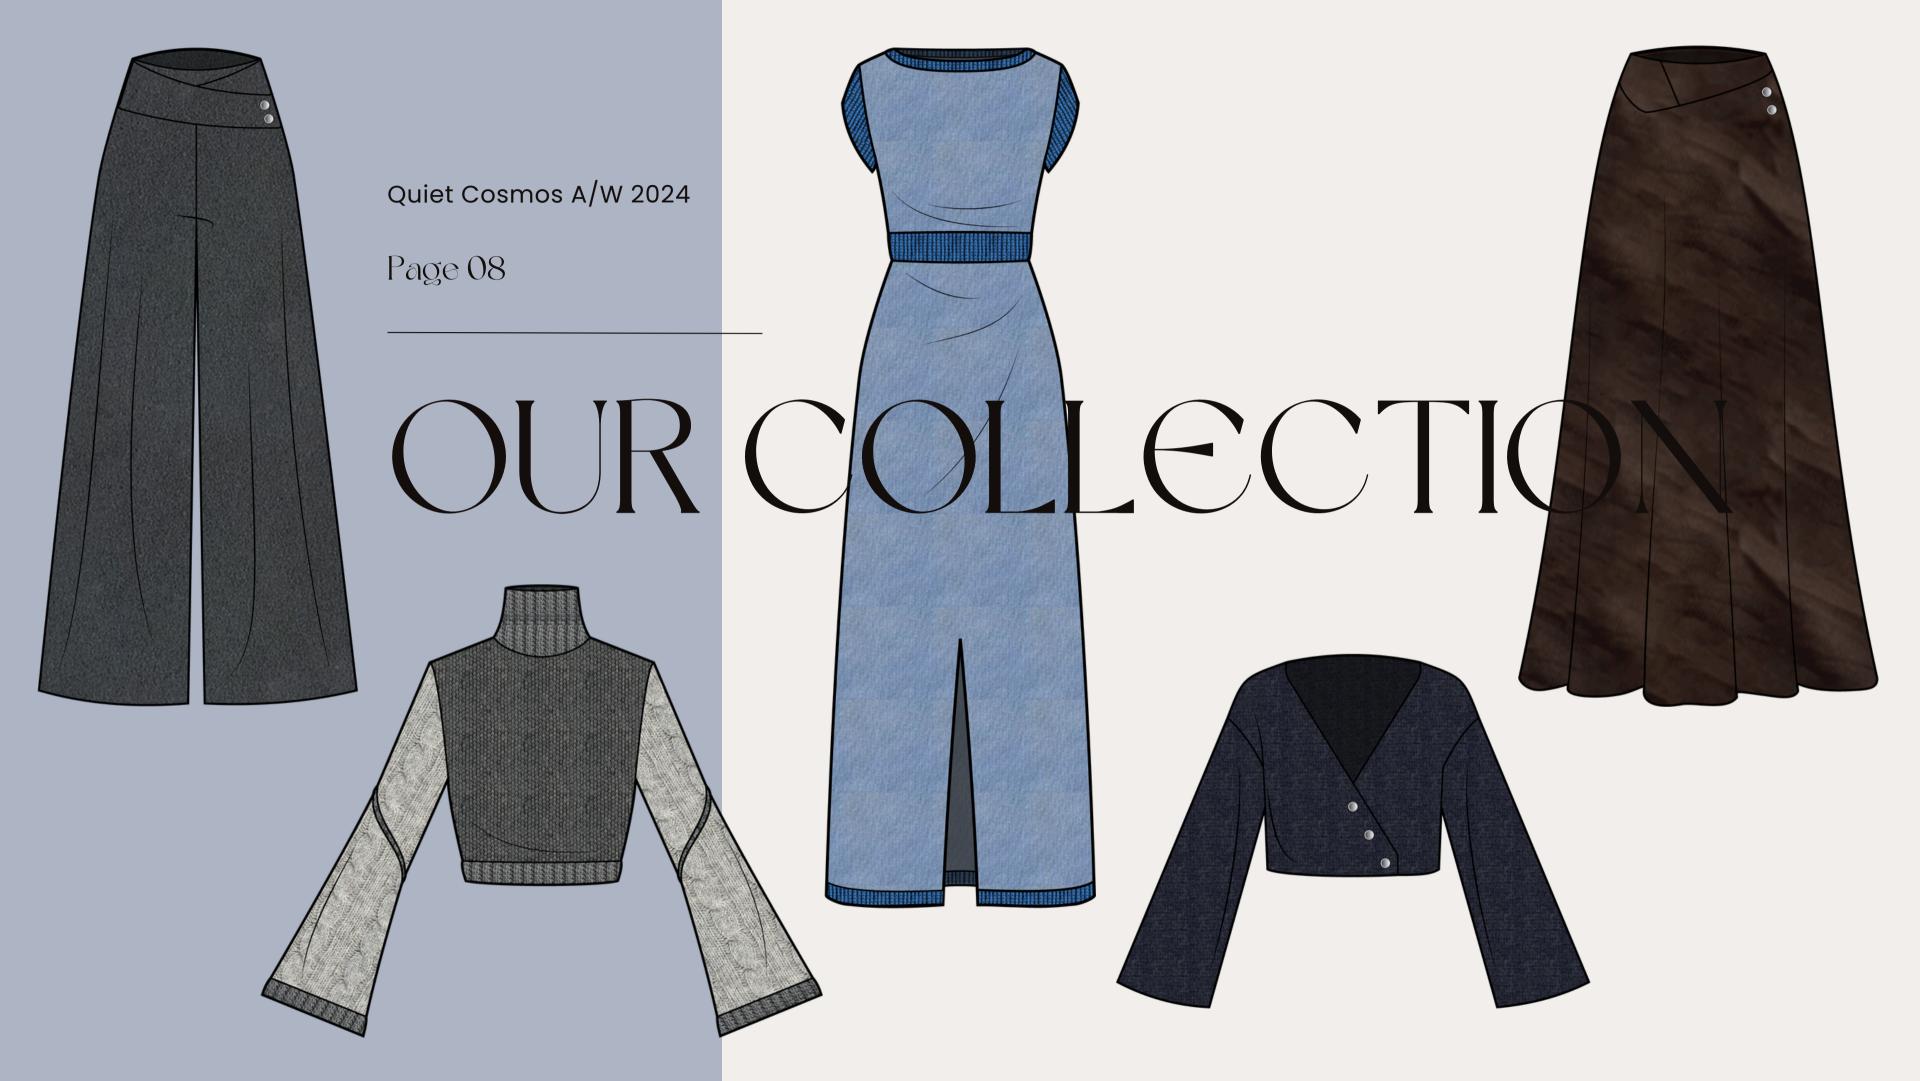

### Deadstock Merino Wool Interlock

100% merino wool \$36.00 / yd 200% stretch crosswise, 70% lengthwise

Black Knit pants attached to rectangular non-elastic waistband, waistband, decorative waistbands uses stretch of fabric Crepe Pants Quiet Cosmos A/W 2024 inserted at side seams and overlapping in front 2 pc decorative #1002 waistband non-functional buttons inseam pockets Gray Colorblock Sweater #1001 wide leg fit crochet ribbed mock neck, serge (514) all pieces cuffs, and waistband (includes crochet) same on front and back, pointed v-shape blind hem (503) form fitting bodice and open crochet, single row of alternating double crochet sleeve up to elbow Page 09 stitches and chain one